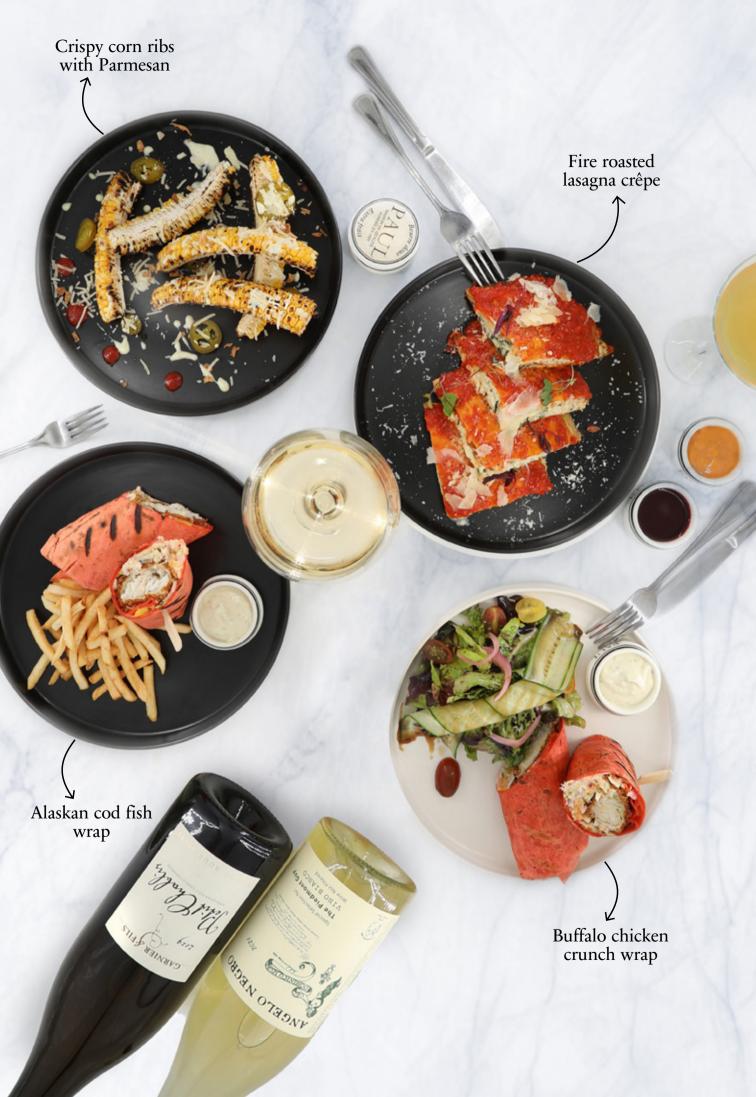

# CHEF'S SPECIALTIES

| Fire roasted lasagna crêpe     |
|--------------------------------|
| Ricotta, mozzarella, Parmesan, |
| garlic, tomato sauce.          |
| Crieny corn ribe with Dan      |

Crispy corn ribs with Parmesan 🍛 Parmesan shavings, corn ribs, crispy onions, jalapeño, caesar dressing.

24.00 Alaskan cod fish wrap

Cod, tartar sauce, red onion, slaw, baby spinach, wasabi mayo, fries.

Buffalo chicken crunch wrap Crispy chicken tenders, bacon, lettuce, tomato, cheddar, buffalo sauce, fries.