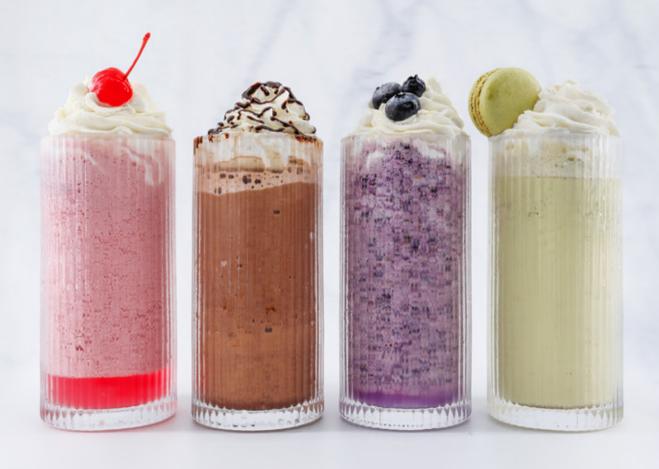

# **COFFEE**

| Double espresso                                                                                         | 4.25 | Latte                                                                   | 6.30          |
|---------------------------------------------------------------------------------------------------------|------|-------------------------------------------------------------------------|---------------|
| Espresso macchiato                                                                                      | 4.35 | Spanish latte                                                           | 7.80          |
| Café viennois                                                                                           | 5.10 | PAUL mocha                                                              | 6.60          |
| Brewed coffee                                                                                           | 4.85 | Café miel                                                               | 6.60          |
| Americano                                                                                               | 4.85 | Café medici                                                             | 6.70          |
| Cappuccino                                                                                              | 6.30 | Add Baileys 4.50                                                        |               |
| HOT CHOCOLATE                                                                                           |      | Add Kahlúa 4.50                                                         |               |
| PAUL hot chocolate                                                                                      | 8.50 | Chocaccino                                                              | 8.50          |
| Our very own blend of PAUL hot chocolate.                                                               |      | Our very own blend of PAUL hot chocolate with milk foam.                |               |
| TEA                                                                                                     |      | WILLI TIIIK TOATT.                                                      |               |
| PAUL tea                                                                                                | 7.00 | Matcha tea                                                              | 6.50          |
| Served in PAUL traditional tea pot.                                                                     |      | Matcha latte                                                            | 7.50          |
| Choose from chamomile, mint green tea, yunnan green tea, English breakfast, vanilla,                    |      | London fog                                                              | 6.50          |
| red-fruits, lemon rooibos, darjeeling.                                                                  |      | Chai tea latte                                                          | 6.50          |
| SIGNATURE SHAKES                                                                                        |      |                                                                         |               |
| Cherry milkshake<br>Ice cream, milk, cherry syrup, cherry.                                              | 9.50 | Raspberry macaron shake Ice cream, milk, raspberry purée, raspberry mac | 9.50<br>aron. |
| COLD DRINKS                                                                                             |      |                                                                         |               |
| PAUL iced choccacino                                                                                    | 8.50 | PAUL mix                                                                | 9.50          |
| Our very own blend of PAUL chocolate over ice.                                                          |      | Strawberry, kiwi, mango purée.                                          |               |
| PAUL cold brew                                                                                          | 7.80 | Bleu banana                                                             | 9.50          |
| Noisette shake                                                                                          | 9.50 | Blueberry, banana, blueberry purée.                                     |               |
| Hazelnut shake.                                                                                         |      | Sparkling water                                                         | 6.60          |
| Macaron shake                                                                                           | 9.50 | Coca Cola                                                               | 4.00          |
| Affogato                                                                                                | 8.50 | Ginger ale                                                              | 4.00          |
| Shakerato                                                                                               | 9.50 |                                                                         |               |
| Double espresso milkshake with your choice of flav<br>Choose from original, vanilla, caramel, hazelnut. | our. |                                                                         |               |
| eating FRESH FRUIT JUICE                                                                                | S 👨  |                                                                         |               |