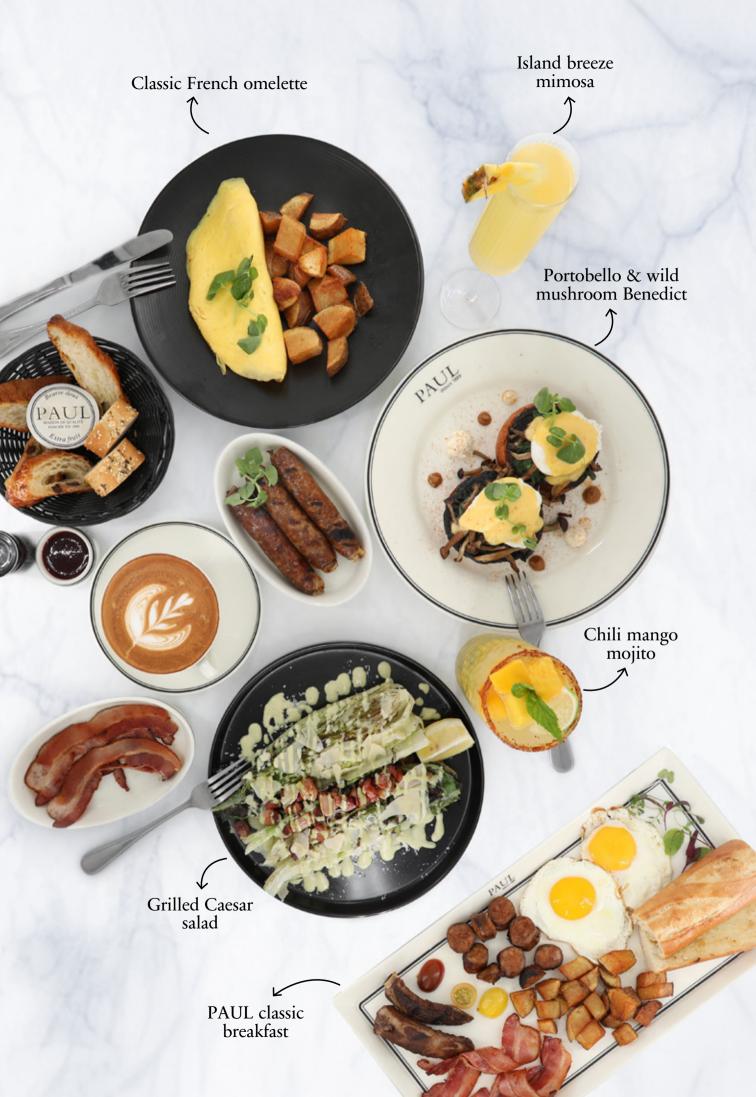

# **CRAFTED COCKTAILS**

| Coco lime margarita (1.5 oz) Coconut cream, lime juice, Patron tequila, triple sec, sugar syrup.                               | 14.00 | Island breeze mimosa (1.5 oz)<br>Coconut rum, pineapple juice,<br>lemon juice, Cava.            | 12.00 |
|--------------------------------------------------------------------------------------------------------------------------------|-------|-------------------------------------------------------------------------------------------------|-------|
| Aperol rosé sangria (9 oz)<br>Aperol, rosé wine, seasonal fruit.                                                               | 15.00 | Cherry smoked boulevardier (2 oz)<br>Whiskey, sweet vermouth, Campari,<br>cherry wood smoke.    | 11.00 |
| <b>Tiramisu nitro martini</b> (1.5 oz)<br>Stoli vodka, Kahlúa, Baileys, nitro brewed coffee,<br>chocolate powder, lady finger. | 13.00 | Chili mango mojito (2 oz) White rum, chili powder, Tajín, mango, lime, mint, soda, mango juice. | 14.00 |
| Strawberry basil sour (1.5 oz) Basil infused gin, triple sec, strawberry purée, lemon juice, egg white.                        | 12.00 | Robson street mule (1.5 oz) Ciroc vodka, passion fruit puree, fever tree ginger beer.           | 14.00 |

#### PAUL classic breakfast 52.00

2 eggs. sausage, bacon, and crispy potatoes served with 2 slices of toasted baguette or waffles.

24.75

24.00

25.00

25.00

18.00

2 Dry pork ribs + 8.00 Guacamole + 5.00 Tomato salsa + 2.50 Sautéed mushrooms + 6.00

#### Portobello & wild mushroom Benedict 28.75

Portobello and wild mushroom, tomato salsa, truffle oil, truffle mayo, hollandaise sauce, poached egg

#### Classic French

A four egg omelette with a side of crispy potatoes. which includes your choice of two fillings:

smoked salmon, bacon, ham, onion, tomato, spinach, mushroom, peppers. ricotta cheese, feta cheese, goat cheese, mozzarella cheese, chorizo sausage.

#### Grilled Caesar salad

Double smoked bacon, Parmesan, creamy Caesar dressing.