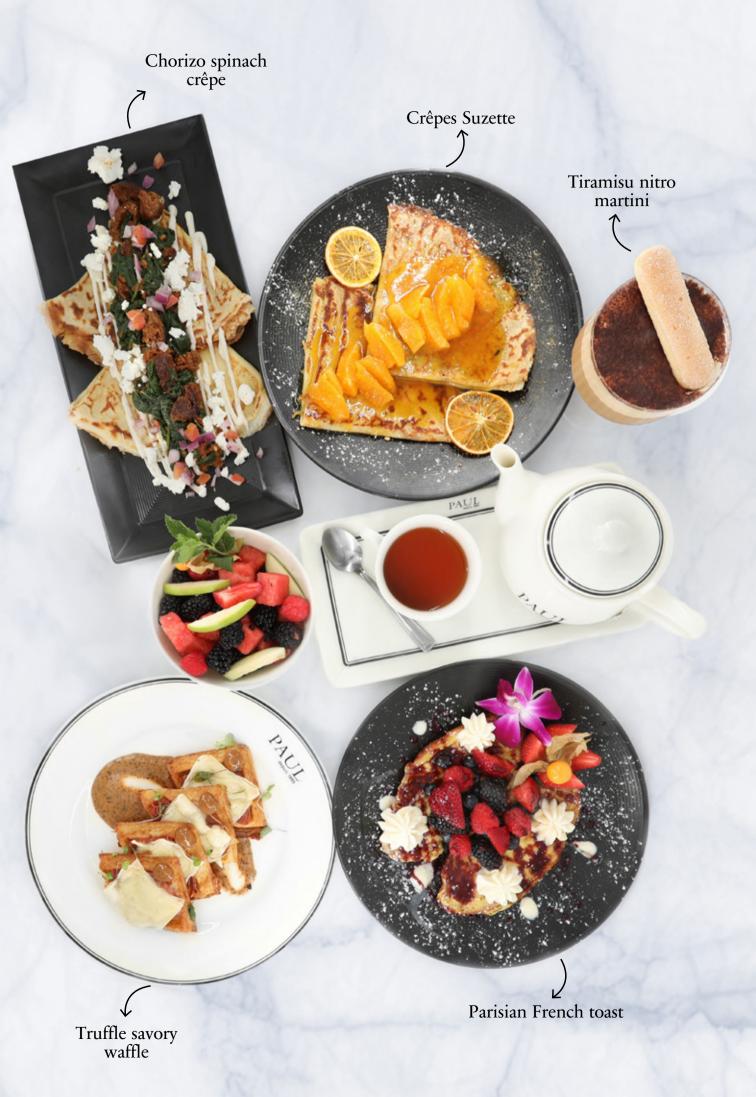

Avocado + 5.50

Guacamole + 5.00

Caramelized onion + 3.50

Swiss cheese + 3.50

Fior di latte + 5.50

Parmesan cheese + 3.50

| Melted prosciutto croissant Prosciutto, pesto, fior di latte, roasted red pepper jam.                        | 21.00 | Paris ham crêpe<br>Emmental cheese, ham, arugula,<br>fire-roasted bruschetta, topped with a fried egg.                          | 22.50 |
|--------------------------------------------------------------------------------------------------------------|-------|---------------------------------------------------------------------------------------------------------------------------------|-------|
| Fried egg + 3.5  Truffle savory waffle  Prosciutto cotto, Swiss cheese, truffle cream gravy.                 | 23.00 | Chorizo spinach crêpe<br>Chorizo, spinach, onions, goat cheese, arugula,<br>topped with a fried egg.                            | 22.00 |
| FRUIT & PARFAIT                                                                                              |       |                                                                                                                                 |       |
| Mango pomegranate chia pudding Mango, pomegrante seeds, coconut milk, chia seeds.                            | 12.00 | Strawberry, banana choco muffin oats  Greek yogurt with vanilla, chia seeds, strawberry, banana, almond milk.                   | 12.00 |
| Red fruit bircher   Greek yogurt, apple, rolled oats, fresh berries, cherry compote, almond milk.            | 12.00 | Cranberry & pecan oats   Greek yogurt, cranberries, pecans, oats, pumpkin seeds, granola, almond milk.                          | 12.00 |
| Raspberry chocolate muesli  Greek yogurt, muesli, chia seeds, rolled oats, hazelnut, raspberries, chocolate. | 12.00 |                                                                                                                                 |       |
| SWEET CLASSICS                                                                                               |       |                                                                                                                                 |       |
| Choco banana croissant Banana, chocolate whip, custard, mascarpone cream.                                    | 20.00 | Chocolate lover crêpe Banana, chocolate sauce, chocolate chips, whipped cream.                                                  | 20.00 |
| Wild berry waffle Berry compote, wild berries, mascarpone, maple syrup.                                      | 20.00 | Berry brioche French toast<br>Wild berry jam, berries, mascarpone, maple syrup.                                                 | 22.00 |
| Crêpes Suzette Orange, butter, Grand Marnier.                                                                | 19.00 | Chocolate banana brioche French toast<br>Cocoa powder, chocolate chips, banana,<br>custard cream, chocolate sauce, maple syrup. | 22.00 |
| Prairie berry crêpe<br>Fresh berries, maple syrup,<br>mascarpone cream.                                      | 20.00 | Parisian French toast Butter croissant, fresh berries, wild berry jam, mascarpone, maple syrup.                                 | 22.75 |
|                                                                                                              |       |                                                                                                                                 |       |
| DESSERT                                                                                                      |       |                                                                                                                                 |       |