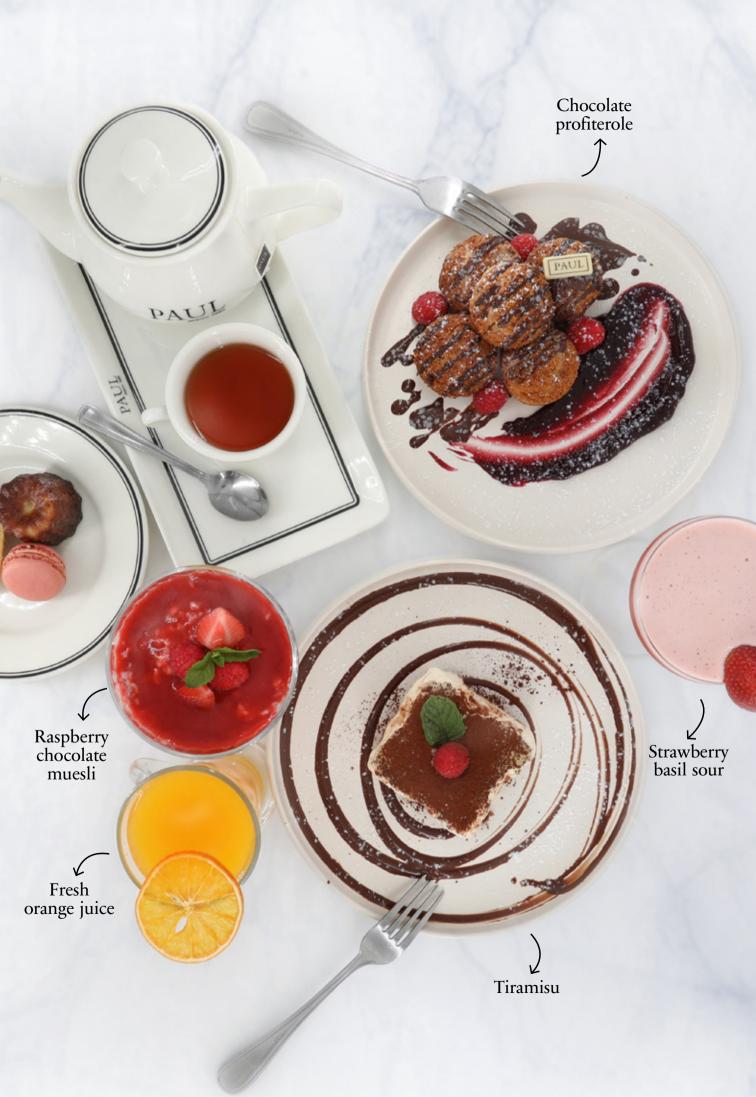

Avocado + 5.50

Guacamole + 5.00

Caramelized onion + 3.50

Swiss cheese + 3.50

Fior di latte + 5.50

Parmesan cheese + 3.50

| Melted prosciutto croissant Prosciutto, pesto, fior di latte, roasted red pepper jam.                        | 21.00 | Paris ham crêpe<br>Emmental cheese, ham, arugula,<br>fire-roasted bruschetta, topped with a fried egg.                          | 22.50 |
|--------------------------------------------------------------------------------------------------------------|-------|---------------------------------------------------------------------------------------------------------------------------------|-------|
| Fried egg + 3.5  Truffle savory waffle  Prosciutto cotto, Swiss cheese, truffle cream gravy.                 | 23.00 | Chorizo spinach crêpe<br>Chorizo, spinach, onions, goat cheese, arugula,<br>topped with a fried egg.                            | 22.00 |
| FRUIT & PARFAIT                                                                                              |       |                                                                                                                                 |       |
| Mango pomegranate chia pudding Mango, pomegrante seeds, coconut milk, chia seeds.                            | 12.00 | Strawberry, banana choco muffin oats  Greek yogurt with vanilla, chia seeds, strawberry, banana, almond milk.                   | 12.00 |
| Red fruit bircher   Greek yogurt, apple, rolled oats, fresh berries, cherry compote, almond milk.            | 12.00 | Cranberry & pecan oats   Greek yogurt, cranberries, pecans, oats, pumpkin seeds, granola, almond milk.                          | 12.00 |
| Raspberry chocolate muesli  Greek yogurt, muesli, chia seeds, rolled oats, hazelnut, raspberries, chocolate. | 12.00 |                                                                                                                                 |       |
| SWEET CLASSICS                                                                                               |       |                                                                                                                                 |       |
| Choco banana croissant Banana, chocolate whip, custard, mascarpone cream.                                    | 20.00 | Chocolate lover crêpe Banana, chocolate sauce, chocolate chips, whipped cream.                                                  | 20.00 |
| Wild berry waffle Berry compote, wild berries, mascarpone, maple syrup.                                      | 20.00 | Berry brioche French toast<br>Wild berry jam, berries, mascarpone, maple syrup.                                                 | 22.00 |
| Crêpes Suzette Orange, butter, Grand Marnier.                                                                | 19.00 | Chocolate banana brioche French toast<br>Cocoa powder, chocolate chips, banana,<br>custard cream, chocolate sauce, maple syrup. | 22.00 |
| Prairie berry crêpe<br>Fresh berries, maple syrup,<br>mascarpone cream.                                      | 20.00 | Parisian French toast Butter croissant, fresh berries, wild berry jam, mascarpone, maple syrup.                                 | 22.75 |
|                                                                                                              |       |                                                                                                                                 |       |
| DESSERT                                                                                                      |       |                                                                                                                                 |       |

Daily dessert creation Ask your server for our daily specials

Add ons:

Vanilla Ice cream + 3.50