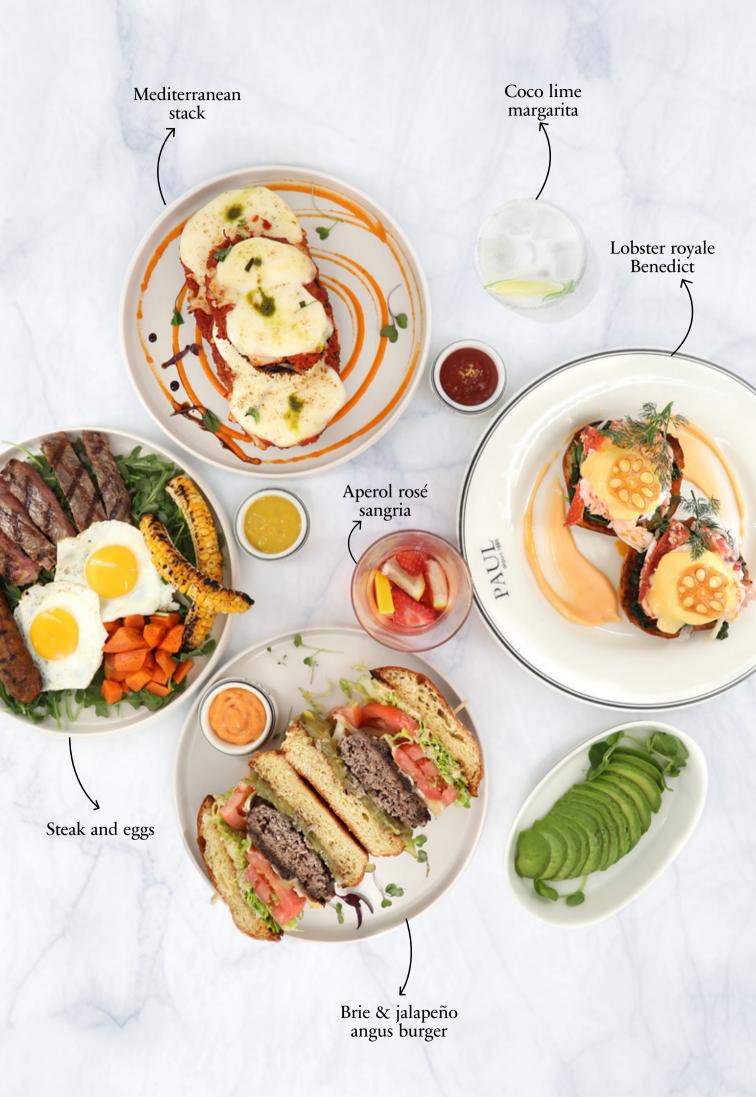

# **CRAFTED COCKTAILS**

| Coco lime margarita (1.5 oz) Coconut cream, lime juice, Patron tequila, triple sec, sugar syrup.                               | 14.00 | Island breeze mimosa (1.5 oz)<br>Coconut rum, pineapple juice,<br>lemon juice, Cava.            | 12.00 |
|--------------------------------------------------------------------------------------------------------------------------------|-------|-------------------------------------------------------------------------------------------------|-------|
| Aperol rosé sangria (9 oz)<br>Aperol, rosé wine, seasonal fruit.                                                               | 15.00 | Cherry smoked boulevardier (2 oz)<br>Whiskey, sweet vermouth, Campari,<br>cherry wood smoke.    | 11.00 |
| <b>Tiramisu nitro martini</b> (1.5 oz)<br>Stoli vodka, Kahlúa, Baileys, nitro brewed coffee,<br>chocolate powder, lady finger. | 13.00 | Chili mango mojito (2 oz) White rum, chili powder, Tajín, mango, lime, mint, soda, mango juice. | 14.00 |
| Strawberry basil sour (1.5 oz) Basil infused gin, triple sec, strawberry purée, lemon juice, egg white.                        | 12.00 | Robson street mule (1.5 oz) Ciroc vodka, passion fruit puree, fever tree ginger beer.           | 14.00 |

## SIGNATURE DISHES

| SIGNATURE DISHES                                                                                                 |       |                                                                                                                                    |       |
|------------------------------------------------------------------------------------------------------------------|-------|------------------------------------------------------------------------------------------------------------------------------------|-------|
| Mango pomegranate chia pudding Mango, pomegrante seeds, coconut milk, chia seeds.                                | 12.00 | Brie & jalapeño angus burger  Angus beef patty, brie cheese, caramelized onions, lettuce, tomato, jalapeño jam, spicy mayo, fries. | 24.00 |
| Mediterranean stack    Breaded eggplant, roasted red pepper, fior di latte, avocado.  Roasted sweet potato +9.00 | 24.00 | Make it a double patty +7.00<br>2 Strips of bacon +5.00<br>Sautéed mushrooms +6.00<br>Guacamole +5.00                              |       |
|                                                                                                                  | 05.00 | Substitute for:                                                                                                                    |       |
| Club sandwich Chicken, mango chutney, bacon, lettuce, tomato, wasabi avocado mayo, fries.                        | 25.00 | Green salad with balsamic dressing + 2.50 Truffle fries +2.50                                                                      |       |
| Spicy blackened chicken 🍑 +2.50                                                                                  |       | Roasted sweet potato +2.50                                                                                                         |       |
| Lobster royale Benedict Sautéed spinach, claw & knuckle lobster meat,                                            | 28.00 | <b>Crêpes Suzette</b> Orange, butter, Grand Marnier.                                                                               | 19.00 |
| crispy lotus root, poached eggs, hollandaise sauce.                                                              |       | Choco banana croissant                                                                                                             | 20.00 |
| Steak and eggs<br>Sirloin steak, 2 eggs, rosemary sausage,                                                       | 33.00 | Caramelized banana, chocolate whip, custard, mascarpone cream.                                                                     |       |

Sirloin steak, 2 eggs, rosemary sausage, grilled corn ribs, roasted sweet potatoes, vegetables.

Surf & turf (prawns with rosé sauce gratine) +8.00

2 Dry pork ribs + 8.00

2 BBQ pork ribs + 8.50

Guacamole + 5.00

## **HANDHELDS**

Brie & jalapeño angus burger 🍛 Angus beef patty, brie cheese, caramelized onions, lettuce, tomato, jalapeño jam, spicy mayo, fries.

Make it a double patty +7.00 2 Strips of bacon +5.00 Sautéed mushrooms +6.00 Guacamole +5.00