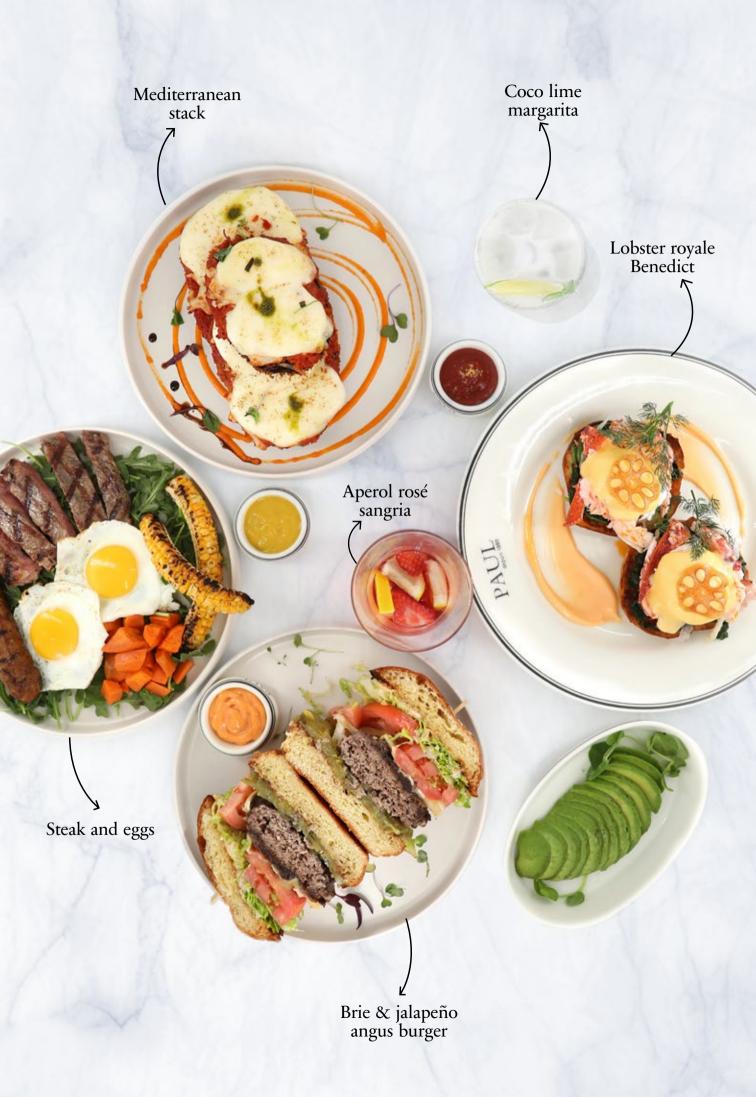

# CHEF'S SPECIALTIES

Pastrami, Swiss cheese, ranch, mustard,

| Fire roasted lasagna crêpe<br>Ricotta, mozzarella, Parmesan,<br>garlic, tomato sauce. | 24.00 | Truffle Croque madame Whole wheat spelt sourdough, truffle mayonnaise, ham, Swiss cheese, |
|---------------------------------------------------------------------------------------|-------|-------------------------------------------------------------------------------------------|
| Crispy corn ribs with Parmesan 🍛                                                      | 18.00 | bechamel sauce, fried egg.                                                                |
| Parmesan shavings, corn ribs, crispy onions, jalapeño, caesar dressing.               | 10.00 | Extra Egg + 3.75<br>Avocado + 5.50<br>2 Strips of bacon + 5.00                            |
| Reuben Sandwich                                                                       | 22.00 | _ 55p5 55555 0.00                                                                         |

red slaw sauerkraut, fries.

| HANDHELDS                                                                                                                         |       |                                                                                                                  |       |
|-----------------------------------------------------------------------------------------------------------------------------------|-------|------------------------------------------------------------------------------------------------------------------|-------|
| Brie & jalapeño angus burger Angus beef patty, brie cheese, caramelized onions, lettuce, tomato, jalapeño jam, spicy mayo, fries. | 24.00 | Alaskan cod fish wrap<br>Cod, tartar sauce, red onion, slaw, baby spinach,<br>wasabi mayo, fries.                | 22.00 |
| Make it a double patty +7.00<br>2 Strips of bacon +5.00<br>Sautéed mushrooms +6.00<br>Guacamole +5.00                             |       | Buffalo chicken crunch wrap<br>Crispy chicken tenders, bacon, lettuce, tomato,<br>cheddar, buffalo sauce, fries. | 22.00 |
| Club sandwich<br>Chicken, mango chutney, bacon, lettuce, tomato,<br>wasabi avocado mayo, fries                                    | 25.00 |                                                                                                                  |       |