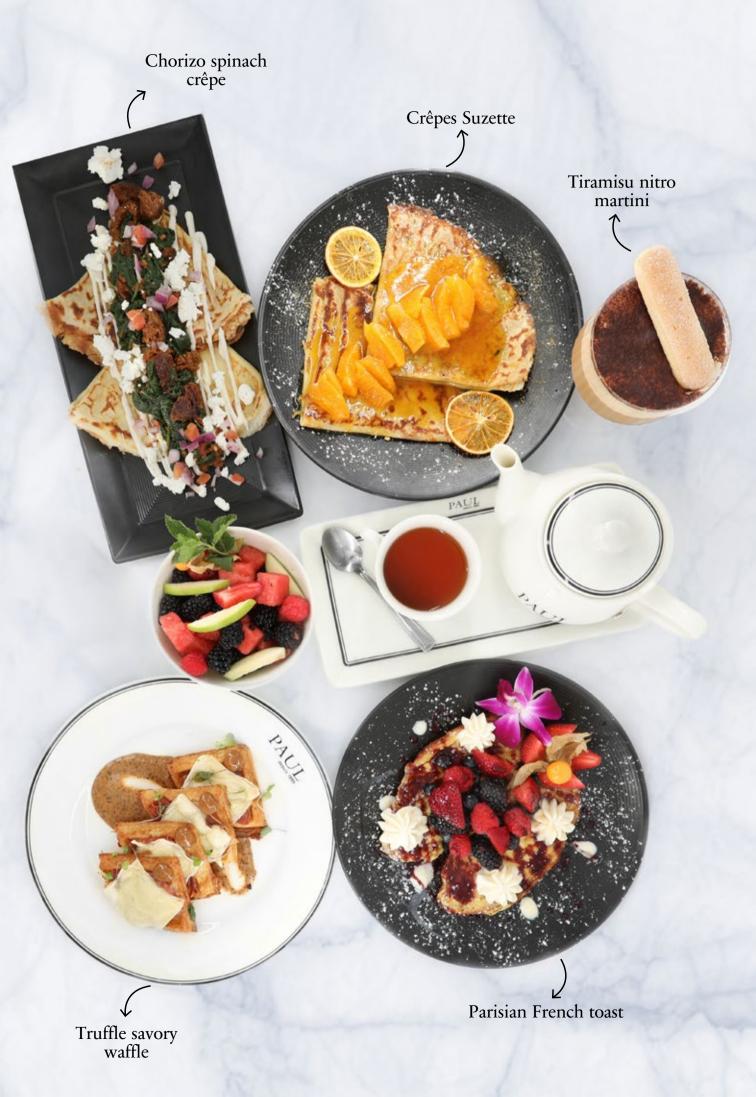

# **CRAFTED COCKTAILS**

| Coco lime margarita (1.5 oz)<br>Coconut cream, lime juice, Patron tequila,<br>triple sec, sugar syrup.                         | 14.00 | Island breeze mimosa (1.5 oz)<br>Coconut rum, pineapple juice,<br>lemon juice, Cava.            | 12.00 |
|--------------------------------------------------------------------------------------------------------------------------------|-------|-------------------------------------------------------------------------------------------------|-------|
| Aperol rosé sangria (9 oz)<br>Aperol, rosé wine, seasonal fruit.                                                               | 15.00 | Cherry smoked boulevardier (2 oz)<br>Whiskey, sweet vermouth, Campari,<br>cherry wood smoke.    | 11.00 |
| <b>Tiramisu nitro martini (1.5 oz)</b><br>Stoli vodka, Kahlúa, Baileys, nitro brewed coffee,<br>chocolate powder, lady finger. | 13.00 | Chili mango mojito (2 oz) White rum, chili powder, Tajín, mango, lime, mint, soda, mango juice. | 14.00 |
| Strawberry basil sour (1.5 oz) Basil infused gin, triple sec, strawberry purée, lemon juice, egg white.                        | 12.00 | Robson street mule (1.5 oz) Ciroc vodka, passion fruit puree, fever tree ginger beer.           | 14.00 |

Avocado + 5.50

Guacamole + 5.00

Caramelized onion + 3.50

Swiss cheese + 3.50

Fior di latte + 5.50

Parmesan cheese + 3.50

| Melted prosciutto croissant Prosciutto, pesto, fior di latte, roasted red pepper jam.                        | 21.00 | Paris ham crêpe<br>Emmental cheese, ham, arugula,<br>fire-roasted bruschetta, topped with a fried egg.                          | 22.50 |
|--------------------------------------------------------------------------------------------------------------|-------|---------------------------------------------------------------------------------------------------------------------------------|-------|
| Fried egg + 3.5  Truffle savory waffle  Prosciutto cotto, Swiss cheese, truffle cream gravy.                 | 23.00 | Chorizo spinach crêpe<br>Chorizo, spinach, onions, goat cheese, arugula,<br>topped with a fried egg.                            | 22.00 |
| FRUIT & PARFAIT                                                                                              |       |                                                                                                                                 |       |
| Mango pomegranate chia pudding Mango, pomegrante seeds, coconut milk, chia seeds.                            | 12.00 | Strawberry, banana choco muffin oats  Greek yogurt with vanilla, chia seeds, strawberry, banana, almond milk.                   | 12.00 |
| Red fruit bircher   Greek yogurt, apple, rolled oats, fresh berries, cherry compote, almond milk.            | 12.00 | Cranberry & pecan oats   Greek yogurt, cranberries, pecans, oats, pumpkin seeds, granola, almond milk.                          | 12.00 |
| Raspberry chocolate muesli  Greek yogurt, muesli, chia seeds, rolled oats, hazelnut, raspberries, chocolate. | 12.00 |                                                                                                                                 |       |
| SWEET CLASSICS                                                                                               |       |                                                                                                                                 |       |
| Choco banana croissant Banana, chocolate whip, custard, mascarpone cream.                                    | 20.00 | Chocolate lover crêpe Banana, chocolate sauce, chocolate chips, whipped cream.                                                  | 20.00 |
| Wild berry waffle Berry compote, wild berries, mascarpone, maple syrup.                                      | 20.00 | Berry brioche French toast<br>Wild berry jam, berries, mascarpone, maple syrup.                                                 | 22.00 |
| Crêpes Suzette Orange, butter, Grand Marnier.                                                                | 19.00 | Chocolate banana brioche French toast<br>Cocoa powder, chocolate chips, banana,<br>custard cream, chocolate sauce, maple syrup. | 22.00 |
| Prairie berry crêpe<br>Fresh berries, maple syrup,<br>mascarpone cream.                                      | 20.00 | Parisian French toast Butter croissant, fresh berries, wild berry jam, mascarpone, maple syrup.                                 | 22.75 |
|                                                                                                              |       |                                                                                                                                 |       |
| DESSERT                                                                                                      |       |                                                                                                                                 |       |