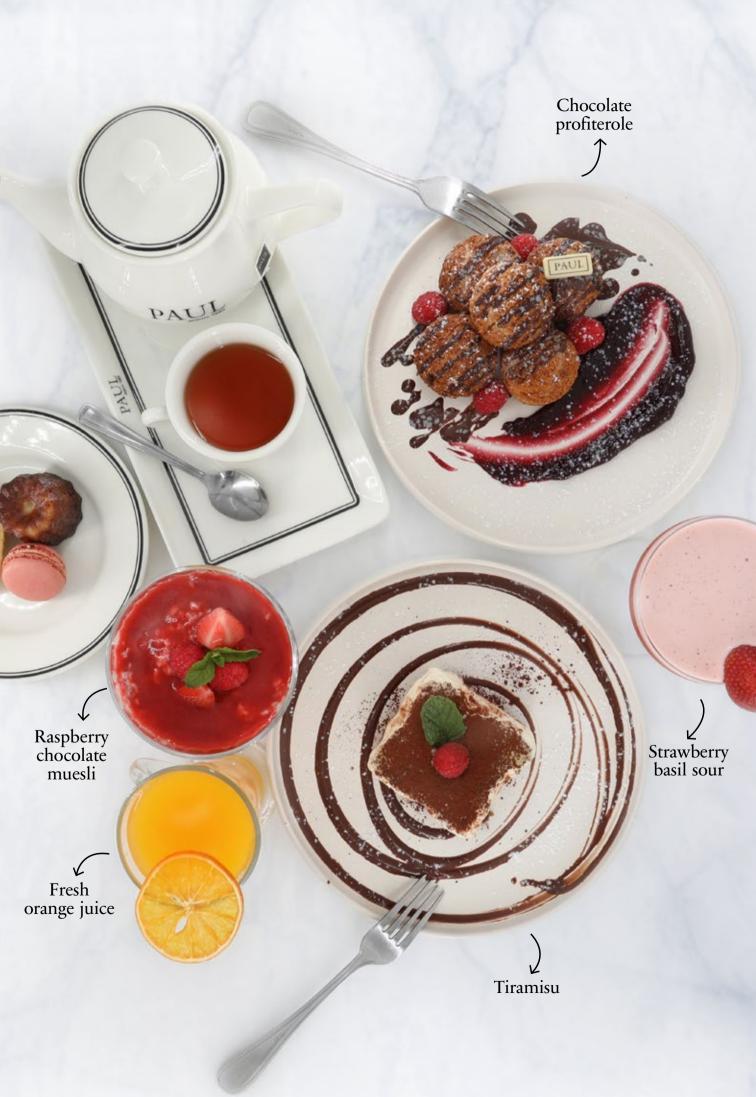

# **CRAFTED COCKTAILS**

| Coco lime margarita (1.5 oz)<br>Coconut cream, lime juice, Patron tequila,<br>triple sec, sugar syrup.                         | 14.00 | Island breeze mimosa (1.5 oz)<br>Coconut rum, pineapple juice,<br>lemon juice, Cava.            | 12.00 |
|--------------------------------------------------------------------------------------------------------------------------------|-------|-------------------------------------------------------------------------------------------------|-------|
| Aperol rosé sangria (9 oz)<br>Aperol, rosé wine, seasonal fruit.                                                               | 15.00 | Cherry smoked boulevardier (2 oz)<br>Whiskey, sweet vermouth, Campari,<br>cherry wood smoke.    | 11.00 |
| <b>Tiramisu nitro martini (1.5 oz)</b><br>Stoli vodka, Kahlúa, Baileys, nitro brewed coffee,<br>chocolate powder, lady finger. | 13.00 | Chili mango mojito (2 oz) White rum, chili powder, Tajín, mango, lime, mint, soda, mango juice. | 14.00 |
| Strawberry basil sour (1.5 oz) Basil infused gin, triple sec, strawberry purée, lemon juice, egg white.                        | 12.00 | Robson street mule (1.5 oz) Ciroc vodka, passion fruit puree, fever tree ginger beer.           | 14.00 |

Avocado + 5.50

Guacamole + 5.00

Caramelized onion + 3.50

Swiss cheese + 3.50

Fior di latte + 5.50

Parmesan cheese + 3.50

| Melted prosciutto croissant Prosciutto, pesto, fior di latte, roasted red pepper jam.                        | 21.00 | Paris ham crêpe<br>Emmental cheese, ham, arugula,<br>fire-roasted bruschetta, topped with a fried egg.                          | 22.50 |
|--------------------------------------------------------------------------------------------------------------|-------|---------------------------------------------------------------------------------------------------------------------------------|-------|
| Fried egg + 3.5  Truffle savory waffle  Prosciutto cotto, Swiss cheese, truffle cream gravy.                 | 23.00 | Chorizo spinach crêpe<br>Chorizo, spinach, onions, goat cheese, arugula,<br>topped with a fried egg.                            | 22.00 |
| FRUIT & PARFAIT                                                                                              |       |                                                                                                                                 |       |
| Mango pomegranate chia pudding Mango, pomegrante seeds, coconut milk, chia seeds.                            | 12.00 | Strawberry, banana choco muffin oats  Greek yogurt with vanilla, chia seeds, strawberry, banana, almond milk.                   | 12.00 |
| Red fruit bircher   Greek yogurt, apple, rolled oats, fresh berries, cherry compote, almond milk.            | 12.00 | Cranberry & pecan oats   Greek yogurt, cranberries, pecans, oats, pumpkin seeds, granola, almond milk.                          | 12.00 |
| Raspberry chocolate muesli  Greek yogurt, muesli, chia seeds, rolled oats, hazelnut, raspberries, chocolate. | 12.00 |                                                                                                                                 |       |
| SWEET CLASSICS                                                                                               |       |                                                                                                                                 |       |
| Choco banana croissant Banana, chocolate whip, custard, mascarpone cream.                                    | 20.00 | Chocolate lover crêpe Banana, chocolate sauce, chocolate chips, whipped cream.                                                  | 20.00 |
| Wild berry waffle Berry compote, wild berries, mascarpone, maple syrup.                                      | 20.00 | Berry brioche French toast<br>Wild berry jam, berries, mascarpone, maple syrup.                                                 | 22.00 |
| Crêpes Suzette Orange, butter, Grand Marnier.                                                                | 19.00 | Chocolate banana brioche French toast<br>Cocoa powder, chocolate chips, banana,<br>custard cream, chocolate sauce, maple syrup. | 22.00 |
| Prairie berry crêpe<br>Fresh berries, maple syrup,<br>mascarpone cream.                                      | 20.00 | Parisian French toast Butter croissant, fresh berries, wild berry jam, mascarpone, maple syrup.                                 | 22.75 |
|                                                                                                              |       |                                                                                                                                 |       |
| DESSERT                                                                                                      |       |                                                                                                                                 |       |