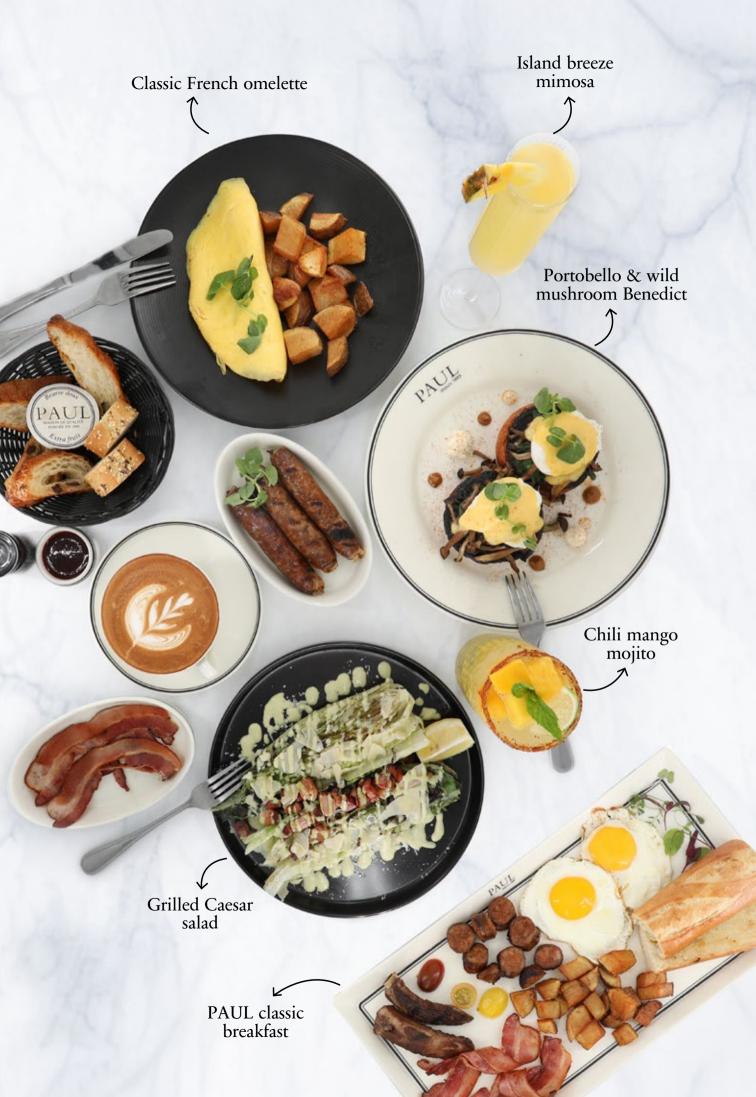

# **CRAFTED COCKTAILS**

| Coco lime margarita (1.5 oz)<br>Coconut cream, lime juice, Patron tequila,<br>triple sec, sugar syrup.                         | 14.00 | Island breeze mimosa (1.5 oz)<br>Coconut rum, pineapple juice,<br>lemon juice, Cava.            | 12.00 |
|--------------------------------------------------------------------------------------------------------------------------------|-------|-------------------------------------------------------------------------------------------------|-------|
| Aperol rosé sangria (9 oz)<br>Aperol, rosé wine, seasonal fruit.                                                               | 15.00 | Cherry smoked boulevardier (2 oz)<br>Whiskey, sweet vermouth, Campari,<br>cherry wood smoke.    | 11.00 |
| <b>Tiramisu nitro martini (1.5 oz)</b><br>Stoli vodka, Kahlúa, Baileys, nitro brewed coffee,<br>chocolate powder, lady finger. | 13.00 | Chili mango mojito (2 oz) White rum, chili powder, Tajín, mango, lime, mint, soda, mango juice. | 14.00 |
| Strawberry basil sour (1.5 oz) Basil infused gin, triple sec, strawberry purée, lemon juice, egg white.                        | 12.00 | Robson street mule (1.5 oz) Ciroc vodka, passion fruit puree, fever tree ginger beer.           | 14.00 |

#### PAUL classic breakfast 52.00

2 eggs. sausage, bacon, and crispy potatoes served with 2 slices of toasted baguette or waffles.

24.75

24.00

25.00

25.00

18.00

2 Dry pork ribs + 8.00 Guacamole + 5.00 Tomato salsa + 2.50 Sautéed mushrooms + 6.00

#### Portobello & wild mushroom Benedict 28.75

Portobello and wild mushroom, tomato salsa, truffle oil, truffle mayo, hollandaise sauce, poached egg

#### Classic French

A four egg omelette with a side of crispy potatoes. which includes your choice of two fillings:

smoked salmon, bacon, ham, onion, tomato, spinach, mushroom, peppers. ricotta cheese, feta cheese, goat cheese, mozzarella cheese, chorizo sausage.

#### Grilled Caesar salad

Double smoked bacon, Parmesan, creamy Caesar dressing.